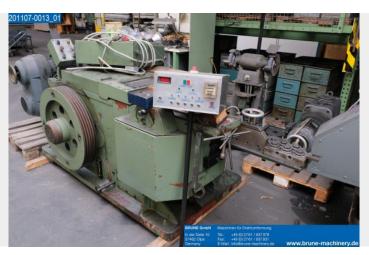

## SALVI 476/SV

condition of use: used

**SKU:** 201107-0013

BRUNE GmbH Machines for Wire Forming / In der Delle 10 / 57462 Olpe / Germany Tel +49 2761 8 37 37 8 Fax +49 2761 8 37 03 1 e-mail <u>brune@brune-machinery.de</u> Web <u>https://en.brune-machinery.de</u>

## double blow cold former Salvi 476/SV

| part number                      | <u>201107-0013</u>                                             |
|----------------------------------|----------------------------------------------------------------|
| machine category                 | double blow cold formers                                       |
| manufacturer                     | <u>Salvi</u>                                                   |
| type                             | Salvi 476/SV                                                   |
| condition of use                 | <u>used</u>                                                    |
| diameter max. (mm)               | <u>4,76</u>                                                    |
| cut-off length max. (mm)         | <u>60</u>                                                      |
| shaft length                     | <u>45</u>                                                      |
| dimensions (LxWxH) (mm)<br>ca.   | <u>2.600 x 1.100 x 1.100</u>                                   |
| weight (kg) ca.                  | <u>3.600</u>                                                   |
| main motor (KW/HP) ca.           | <u>5,5/7,5</u>                                                 |
| output max. (pieces/min.)<br>ca. | <u>450</u>                                                     |
| miscellaneous                    | max.shaft length 50mm -> only for screws with reduced shaft.   |
| Notice >>>                       | * All information without guarantee and subject to prior sale. |